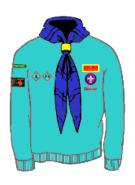

### Beavers are required to wear:

- Navy blue scout activity trousers or shorts
- Turquoise beaver sweatshirt or polo shirt
- Group scarf and woggle (provided)
- Clean trainers