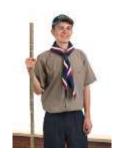

## Scouts are required to wear:

- Navy blue Scout activity trousers or shorts
- Scout Leather Belt
- Teal Green Scout shirt
- Group scarf and woggle (provided if you don't have one)
- Smart Black Shoes