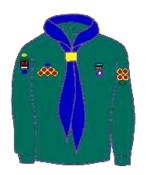

### Cubs are required to wear:

- Navy blue scout activity trousers or shorts
- Green Cub sweatshirt
- Group scarf and woggle (provided if you don't have one)
- Smart Black Shoes