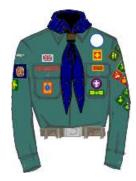

#### Explorers are required to wear:

- Navy blue Scout activity trousers or shorts
- Explorer Shirt
- Group scarf and woggle (provided if you don't have one)
- Smart Black Shoes

Please note, above are the requirements for formal uniform, you may not be required to wear these on all occasions, check with your section leader. If you need to buy new uniform, the district has their own scout shop (details can be found on the Resources page) or you can order online at the scout shop (www.scoutshops.com).